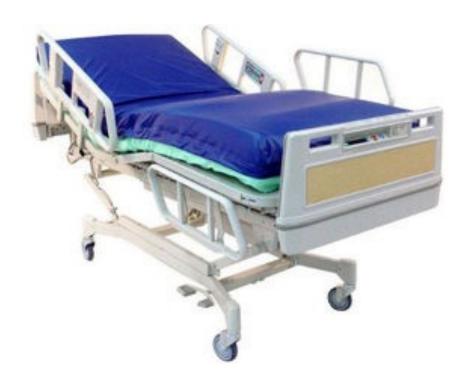

## Hill-Rom 1105 Advance Bed — Fully Refurbished

The 1105 Hill-Rom Advance bed is built to last while maintaining patient comfort. Along with a retractable frame and easy to clean plastic head and footboards. The 1105 Bed is the retractable type that moves the patient closer to the head end of the bed automatically when the head section is elevated. The bed is equipped with a night light.

## **Features:**

- 500 lb capacity
- New Patient Mattress
- Foot-end controls
- High-low travel time: 21 seconds
- Sleep surface: 36" (w) x 82" (l)
- Overall dimensions (w/out bumpers): 36.5" (w) x
  91" (l) Bed frame clearance with 5" casters: 7.5"
- Low position: 17"High position: 31"
- Central pedals for braking
- Patient night light

and steering

- Instant CPR release
- One year parts warranty