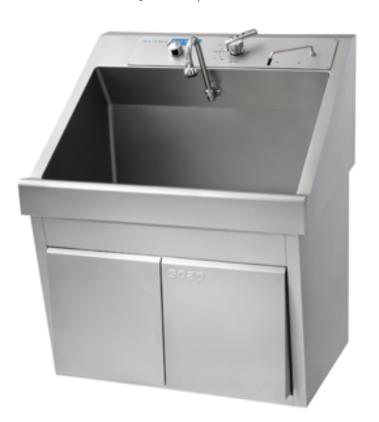

## Single Bay Surgical Sink W/ Knee Operation - Fully Refurbished

This high quality medical scrub sink is great choice for value and price. Fitted with a knee activated control, the single bay scrub sink is a cost effective way to upgrade or outfit your surgical facility. They have a deep basin and a high mount swivel gooseneck spout with adjustable swivel spray aerator for easy and convenient use. The sink is crafted from 304 stainless steel and polished to a #4 finish for a sleek look and easy clean up.

## **Features:**

- Deep sloping basin
- Adjustable thermostatic controlled pressure regulating mixing valve, one per station
- Check stop strainers for ease of maintenance
- High mount swivel gooseneck spout with adjustable swivel spray aerator
- Flow control valve
- Backflow preventers
- Infrared sinks are equipped with a 24 volt plug in transformer
- Splash screen dividers with double and triple station sinks
- Main support and Z-brackets (in-wall support optional)
- 304 stainless steel polished and ground to a #4 finish