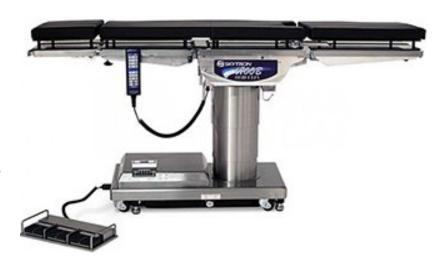

## Skytron 6700 - Fully Refurbished

The Skytron 6700 general surgical table represents the new standard in 21st Century Surgical Table design and performance, with unmatched imaging flexibility and even greater lift and articulation power. With it's 1,200 lb patient weight capacity and the ability to be widened up to 16", it's a very popular operating table for bariatric surgery.

## Features:

- •Optional Infrared (IR) Remote Wireless Control
- 1,200 lb. lift & 1000 lb. articulate capacity
- 210¼ Top Rotation
- 30¼ patient articulation
- Return-to-level
- Auto Beach Chair Position
- Power kidney bridge
- Removable back & leg sections
- Optional Carbon Fiber back/leg sections
- Durable one-touch, backlit pendant control
- Battery power

## Specs:

- 44" max./23" min. table height
- Lateral tilt of 30°
- Trendelenburg and reverse Trendelenburg: 30°
- Kidney bridge elevation:5-3/4"
- Back up: 90°
- Back down: 40°
- Leg section down: 100°
- Leg section up: 20°
- top rotation: 210°
- 40° flex and 90° reflex function control button.