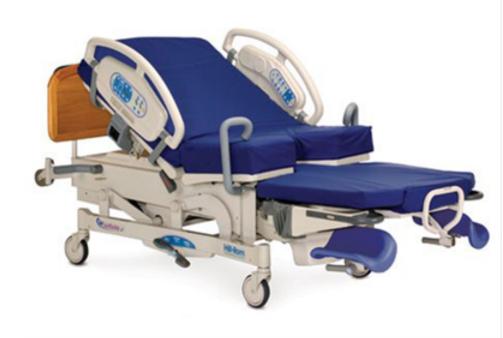

## Hill-Rom Affinity III — Fully Refurbished

The intuitive design of the Affinity III Birthing Bed has a simplified OneStep feature that allows a single caregiver to perform tasks that previously required multiple steps. The Affinity Three Birthing Bed is one of the industry's most mobile beds because of its easy to maneuver bed design, making it one of the safest beds for both patients and caregivers.

## Features:

- Automatic Seat Tilt
- Fluid Basin
- IV Pole
- Long-Life DC Motor
- Light Weight
- Lift Or Slide-Off Foot Section
- Trend-Like Positioning
- Easy-Glide Calf Supports
- One-Handle Siderail Release
- Instant CPR Release
- Central Brake & Steer
- Automatic Night Light
- Long-Life DC Motor
- Battery Backup