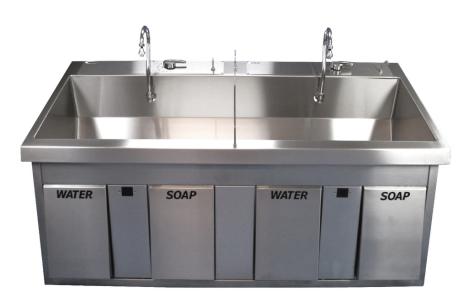

## **Dual Bay Surgical Scrub Sink - Fully Refurbished**

The SS-Series Surgical Scrub Sinks were developed to answer space and economical constraints where needed. It includes knee operated water and soap. These sinks have smaller outside dimensions but still maintain a deep basin to allow for proper scrubbing.

## **Features:**

- Deep sloping basin
- Adjustable thermostatic controlled pressure regulating mixing valve, one per station
- Check stop strainers for ease of maintenance
- High mount swivel gooseneck spout with adjustable swivel spray aerator
- Flow control valve
- Backflow preventers
- Splash screen dividers with double and triple station sinks
- Main support and Z-brackets (in-wall support optional)
- 304 stainless steel polished and ground to a #4 finish