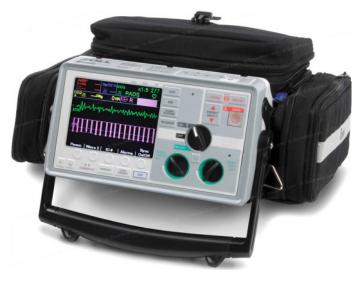

## **Zoll E Series - Fully Refurbished**

ZOLL Medical's full-featured defibrillator was designed specifically for the rigors of the EMS environment. No other defibrillator offers the configurable options of the E Series. No other defibrillator is as rugged and ready. The E Series offers ZOLL's Real CPR Help®, which measures chest compressions and rate and depth in real time, and provides visual and optional audible feedback. All CPR data can be recorded and reviewed using RescueNet Code Review software. Documentation is made easy with data transfer options that take the "paper" away. The See-Thru CPR® allows CPR artifact to be filtered, letting you see organized rhythms without pausing compressions.

## Features:

- Patient Connection: 3-lead, 5-lead or 12-lead ECG cable, paddles or MFE pads, selectable by front panel switch.
- Measures chest compressions and rate and depth in real time, and provides visual and optional audible feedback
- Unique feature allows CPR artifact to be filtered, letting you see organized rhythms without pausing compressions.
- New innovative roll cage design and shape.
- Screen usable in pitch darkness or direct sunlight.
- Easily and accurately diagnoses CO poisoning with the push of a button
- Built-in GPS clock, allowing users to synchronize dispatch, defibrillator, and intervention call times, improving overall data accuracy.
- Compatibility with ZOLL's sealed lead acid 4410 Smart Battery as well as rechargeable lithium ion.
- ZOLL's proprietary Rectilinear Biphasic waveform
- Dimensions: 5.75 in. high x 13.1 in. wide x 10.5 in. deep
- Weight: Approximately 13.2 lbs (5.99 kg)