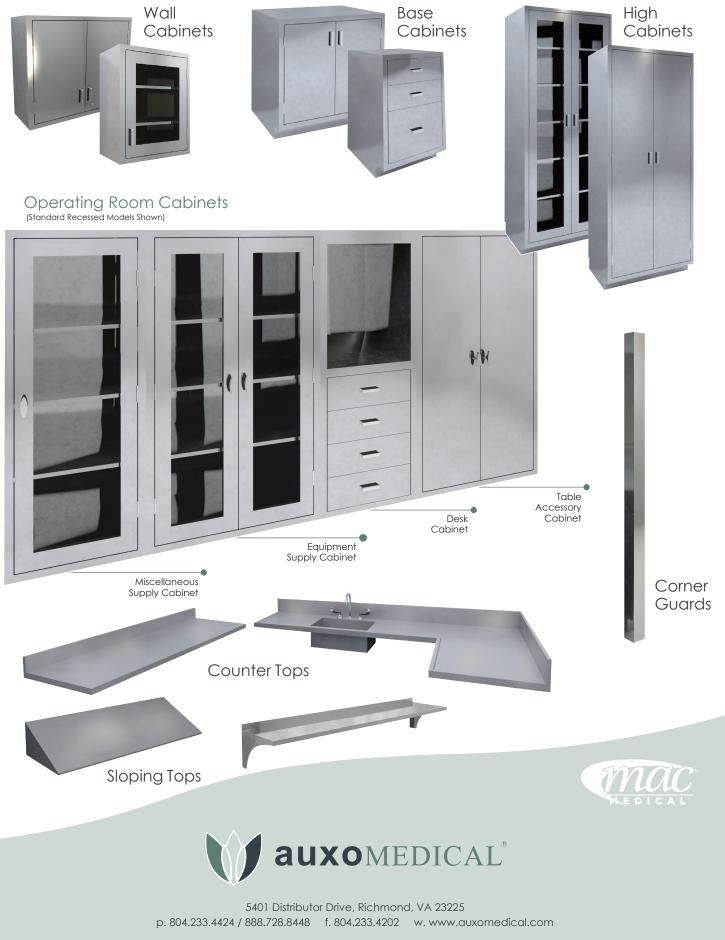

## IN THE USA

Wall Cabinets Base Cabinets High Cabinets Operating Room Cabinets Corner Guards

Counter Tops

Sloping Tops

Wall Shelves