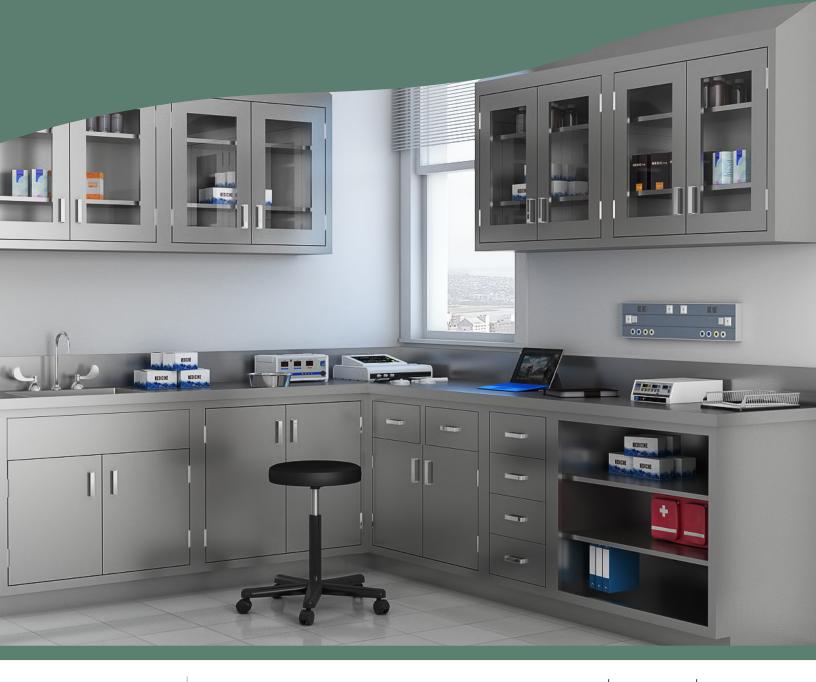

## Stainless Steel Casework

## IN THE USA

Wall Cabinets Base Cabinets High Cabinets Operating Room Cabinets Corner Guards

Counter Tops

Sloping Tops

Wall Shelves

## STANDARD FEATURES

- Magnetic door catches with a quiet close
- Seamless front face on all cabinets
- Revit® files & spec sheets available
- Fully welded construction
- Type 300 series stainless steel
- Stainless steel shelves (where applicable)
- <sup>3</sup>/<sub>16</sub>" tempered glass (where applicable)
- Adjustable feet on Base Cabinets & High Cabinets